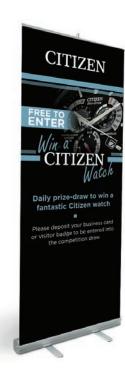

### Roll-up/Pull-up System (850 mm (w) x 2000 mm (h))

Offering great flexibility and reusability, our freestanding roll-up system comes complete with a carry-bag and extender pole. This useful option is also available in 1500 mm width size. Additionally, these banners are supplied with a handy carry case for ease of re-use.

You can display this in the corner of your stand to maximise impact and minimise empty space!