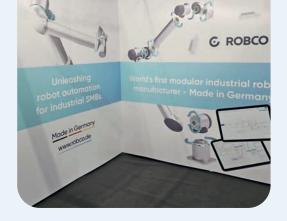

### **Shell Clad Panel Wrap System**

These Shell Clad Panel Wrap Systems form a continuous graphic wall that attaches to and stands off slightly from your shell scheme. Our highly experienced team can professionally fit the Shell Panel Wrap System to your stand, leaving you to focus on other important tasks.

To ensure that your stand has a clean, uninterrupted look, be sure to position your Shell Clad Panel Wrap System within your shell scheme!