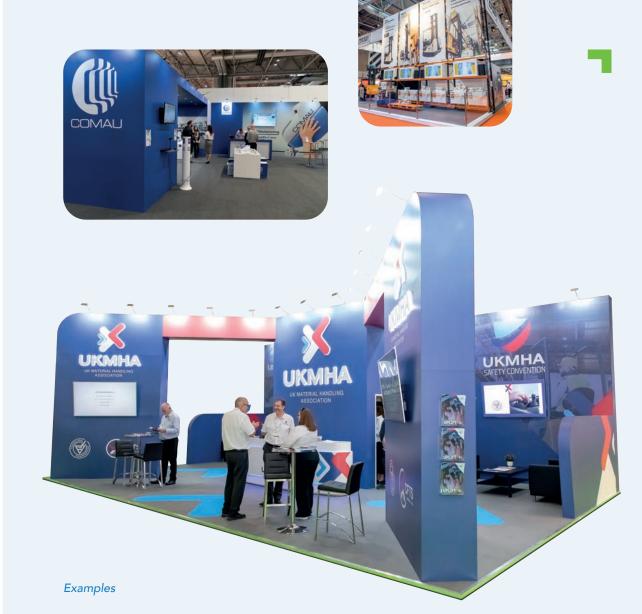

esigned to suit your specific needs.

Versatile and scalable, space-only stands are incredibly versatile, offering endless possibilities to present your brand and products. Whether you want to launch a brand-new product, attract a new audience of potential customers or create a networking space, we can supply you with a bespoke stand that brings your vision to life.

#### With a high-quality space-only stand, you can:

- Maximise your space
- Customise your stand with your own branding
- **Provide** an immersive experience for your audience

With years of experience in arranging exhibition stands, our dedicated team excel in designing, supplying and installing space-only stands. We can help you to stand out from the crowd by building and designing a stand that reflects your unique brand!









Example: Rechargeable 2 m x 1 m lightbox

### Lightboxes

Are you looking for a visually appealing method of conveying your brand identity?

Illuminate your next event or exhibition in style with our striking lightbox displays. Lightboxes provide the perfect way to top off your event stand design with a touch of distinction.



By choosing Adfield to arrange your lightbox setup, you can expect:

- Bespoke designs: Custom lightboxes to match your brand identity
- Versatile uses: Ideal for signage, branding, presentations and more
- Stress-free setup: Our dedicated team can coordinate every stage of the setup, from delivery to installation
- State-of-the-art lighting: High-quality LED illumination that guarantees your message stands out

We can provide rechargeable **two-metre and on